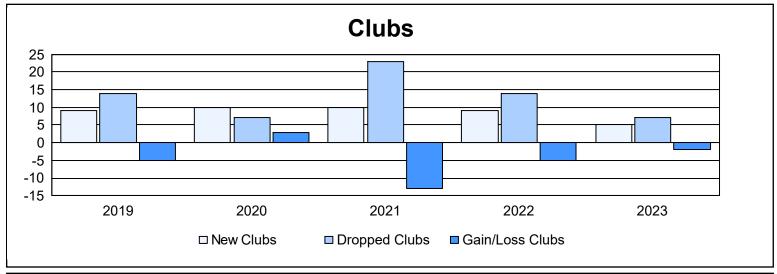

District 322C3 As of June 2023 Cumulative

| Year      | New<br>Clubs | Dropped<br>Clubs | Gain/<br>Loss<br>Clubs | New<br>Members | Charter<br>Members | Reinstate<br>Members | Transfer<br>Members | Total<br>Member<br>Added | Total<br>Members<br>Dropped | Gain/<br>Loss<br>Members |
|-----------|--------------|------------------|------------------------|----------------|--------------------|----------------------|---------------------|--------------------------|-----------------------------|--------------------------|
| 2018-2019 | 9            | 14               | -5                     | 441            | 198                | 33                   | 19                  | 691                      | 947                         | -256                     |
| 2019-2020 | 10           | 7                | 3                      | 325            | 238                | 19                   | 1                   | 583                      | 685                         | -102                     |
| 2020-2021 | 10           | 23               | -13                    | 311            | 233                | 21                   | 19                  | 584                      | 1,106                       | -522                     |
| 2021-2022 | 9            | 14               | -5                     | 449            | 247                | 69                   | 8                   | 773                      | 520                         | 253                      |
| 2022-2023 | 5            | 7                | -2                     | 305            | 129                | 67                   | 14                  | 515                      | 621                         | -106                     |
| Average   | 9            | 13               | -4                     | 366            | 209                | 42                   | 12                  | 629                      | 776                         | -147                     |