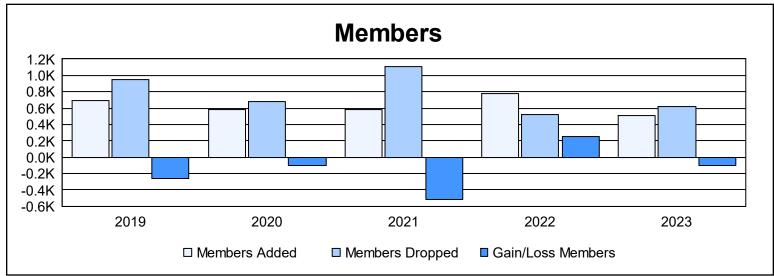

District 322C3 As of June 2023 Cumulative

| Year      | New<br>Clubs | Dropped<br>Clubs | Gain/<br>Loss<br>Clubs | New<br>Members | Charter<br>Members | Reinstate<br>Members | Transfer<br>Members | Total<br>Member<br>Added | Total<br>Members<br>Dropped | Gain/<br>Loss<br>Members |
|-----------|--------------|------------------|------------------------|----------------|--------------------|----------------------|---------------------|--------------------------|-----------------------------|--------------------------|
| 2018-2019 | 9            | 14               | -5                     | 441            | 198                | 33                   | 19                  | 691                      | 947                         | -256                     |
| 2019-2020 | 10           | 7                | 3                      | 325            | 238                | 19                   | 1                   | 583                      | 685                         | -102                     |
| 2020-2021 | 10           | 23               | -13                    | 311            | 233                | 21                   | 19                  | 584                      | 1,106                       | -522                     |
| 2021-2022 | 9            | 14               | -5                     | 449            | 247                | 69                   | 8                   | 773                      | 520                         | 253                      |
| 2022-2023 | 5            | 7                | -2                     | 305            | 129                | 67                   | 14                  | 515                      | 621                         | -106                     |
| Average   | 9            | 13               | -4                     | 366            | 209                | 42                   | 12                  | 629                      | 776                         | -147                     |